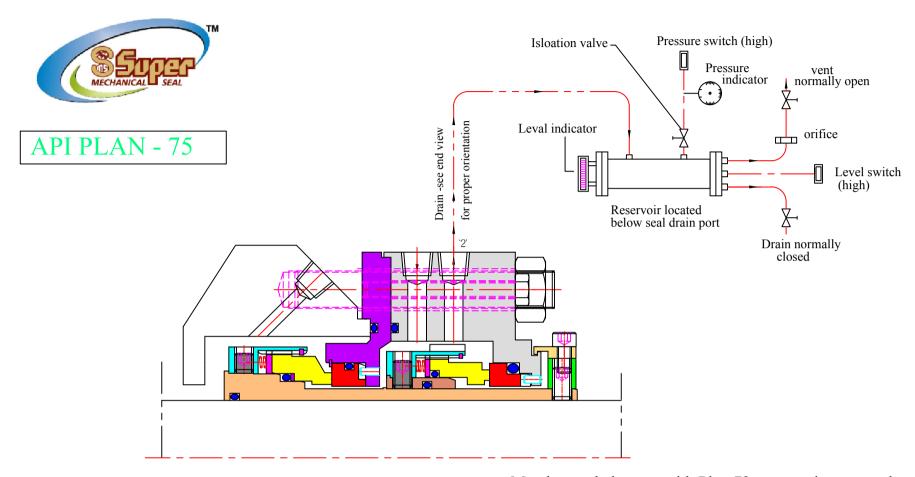

- Double mechanical seal tandem arrangement
- Containment seal chamber drain for condensing leakage on arrengement 2 seal.
- Pump fluid condenses at ambient temperatures.
- Valves to be installed for operator use, relative to ground clearance and other obstructions.
- Leakage collection for zero to very low process emissions.
- Safety indicator for primary seal.

- May be used alone or with Plan 72 on containment seals.
- Fluids that condense at ambient temperature.
- High vapor pressure fluids, light hydrocarbons.
- Hazardous / toxic fluids.
- Clean, non-polymerizing, non-oxidizing fluids.